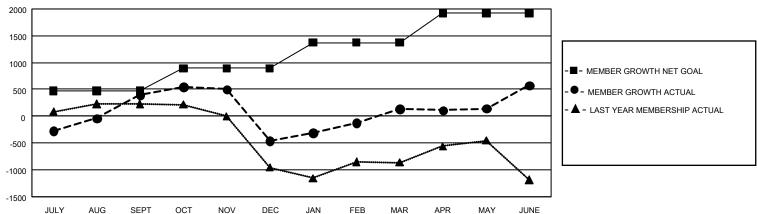

## GOALS AND ACTUAL MEMBERS CUMULATIVE

| DROPPED CLUBS: 38 |       | 482 CLUBS OF 710 ADDED 1 OR MORE | GENDER DISTRIBUTION             |                 |       |
|-------------------|-------|----------------------------------|---------------------------------|-----------------|-------|
|                   |       | NEW MEMBERS                      | MALE                            | 11,570 (51.75%) |       |
|                   |       |                                  | FEMALE                          | 10,789 (48.25%) |       |
| DROPPED MEMBERS   |       |                                  |                                 |                 |       |
| DECEASED          | 87    | CLICK HERE FOR CUMULATIVE        | TOTAL FAMILY UNIT MEMBERS       |                 | 7,788 |
| CLUB CANCELLED    | 891   | MEMBERSHIP DATA                  |                                 |                 |       |
| OTHER             | 2,964 | _                                | FAMILY MEMBERS PAYING HALF DUES |                 | 4,769 |
| TOTAL             | 3,942 |                                  |                                 |                 |       |