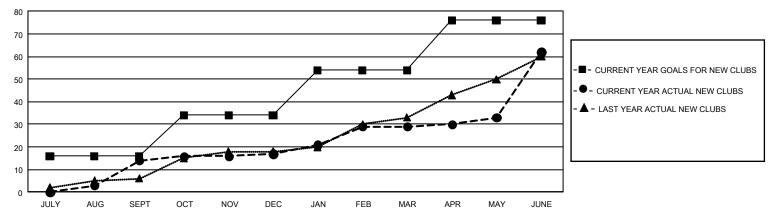

luding transfers)                                       |  |  |  |
| 48<br>54<br>60 | 14<br>3<br>12         | 16<br>4       | JULY/AUG/SEPT<br>OCT/NOV/DEC<br>JAN/FEB/MAR | 1,410<br>1,275<br>1,440                                        | 1,441<br>732<br>1,683                                                    | 917<br>1,559<br>591<br>891                                                               |  |  |  |
|                | 54                    | 54 3<br>60 12 | 48 14 18<br>54 3 16<br>60 12 4              | 48 14 18 JULY/AUG/SEPT 54 3 16 OCT/NOV/DEC 60 12 4 JAN/FEB/MAR | 48 14 18 JULY/AUG/SEPT 1,410 OCT/NOV/DEC 1,275 GO 12 4 JAN/FEB/MAR 1,440 | 48 14 18 JULY/AUG/SEPT 1,410 1,441 54 3 16 OCT/NOV/DEC 1,275 732 JAN/FEB/MAR 1,440 1,683 |  |  |  |

## GOALS AND ACTUAL NEW CLUBS CUMULATIVE



## GOALS AND ACTUAL MEMBERS CUMULATIVE



| DROPPED CLUBS: 38 |       | 482 CLUBS OF 710 ADDED 1 OR MORE | GENDER DISTRIBUTION             |                 |       |
|-------------------|-------|----------------------------------|---------------------------------|-----------------|-------|
|                   |       | NEW MEMBERS                      | MALE                            | 11,570 (51.75%) |       |
|                   |       |                                  | FEMALE                          | 10,789 (48.25%) |       |
| DROPPED MEMBERS   |       |                                  |                                 |                 |       |
| DECEASED          | 87    | CLICK HERE FOR CUMULATIVE        | TOTAL FAMILY UNIT MEMBERS       |                 | 7,788 |
| CLUB